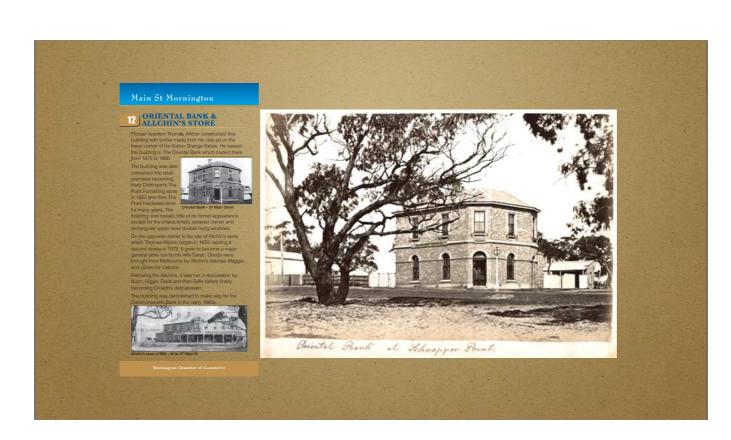

## 12 ORIENTAL BANK & ALLCHIN'S STORE

Pioneer resident Thomás Allchin constructed this building with bricks made from his clay pit on the lower corner of his Sutton Grange Estate. He leased the building to The Oriental Bank which traded there

ne building was later onverted into retail remises becoming erb Dickinson's The bint Furnishing store

many years. The ilding now reveals little of its former appearance cept for the characteristic splayed corner and

rectarguar upper lever double-rung windows.

On the opposite dower's the site of Alichin's store which Thomas Alichin began in 1859, adding a service of storey in 1872. It grew to become a major-spended store unit by this wills Sarght. Goods were brought from Melbourne by Alichin's ketches Maggiand Gowerner's atmine.

Following the Allchins, it was run in succession by Nunn, Higgs, Doult and then Fyffe before finally becoming Crosob's delinatessen

The building was demolished to make way for the

M.....