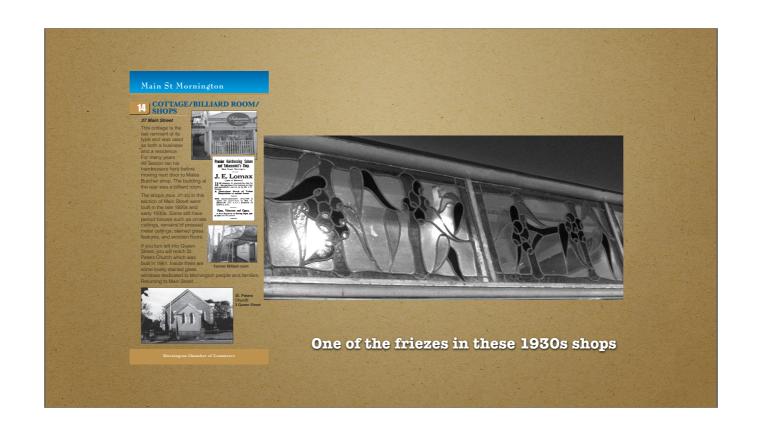

# Premier Hairdressing Saloon and Tobacconist's Shop. Main Street, Mornington.

# J. E. Lomax [Late of Malvern]

HAS pleasure in announcing that he has purchased the business so long and successfully carried on by Mr. J. N. Groves.

A First-class Stock of Toilet Requisites to select from.

THE HAIRDRESSING SALOON is under the supervision of MR. A. SEXTON (late A.I.F.) formerly of Lewin's, City.

### Pipes, Tobaccoes and Cigars.

A New Shipment of Barling Pipes just to hand at City prices.