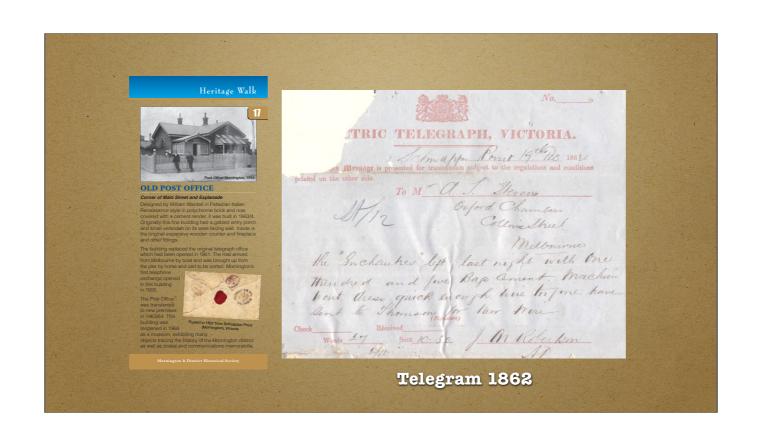

Main St., Mornington

As you travel along the street to the Hotel

THE GRAND HOTEL 124 Main Stre

Built in 1889, this building began as the Grand Coffee Palace, one of many such establishments encouraged by the Temperance Movement. The architect was William Pitt who had designed the Windsor Hotel in Melbourne. The original building had three bays

Cornelius Crowley was the first owner. He also owner the Cricketer's Arms Hotel next door. This was built in 1866 with a decorative parapet of finials and urns. The liquor licence was transferred in the early 1809, from the Arms to the Coffee Palace which was then

before being replaced by a furniture store in the late 1940s and then various businesses over the years.

1940s and then various businesses over the years.
The Grand was expanded to its current size in 1919
The tower has always been a landmark feature in

the town. The current design, constructed in 1987, is the third. The building retains ts original distinctive French Renaissance evival style roof and

Grand Hotel, Mercington Peter & 1.