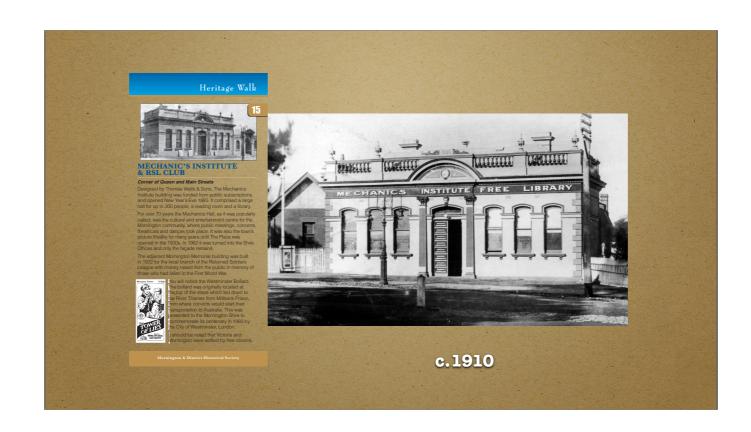

Try our SODA FOUNTAIN DRINKS
Prepared from Fresh Fruits—Wholesome and Pure

THE PHARMACY, MORNINGTON

MECHANIC'S INSTITUTE

ARSI CLUB

Comer of Queen and Main Streets

Designed by Thomas Vanta & Corn, The Mechanics Institute by Artificial Streets

Designed by Thomas Vanta & Corn, The Mechanics Institute building was funded from public subcorpions and opposed his foreign Eve 1665. To comprise all keep hall for up to 200 people, a control provided and allow provided and sentent provided and street provided and sentent corne to the fact that the control of the control o

Marnington & District Historical Society