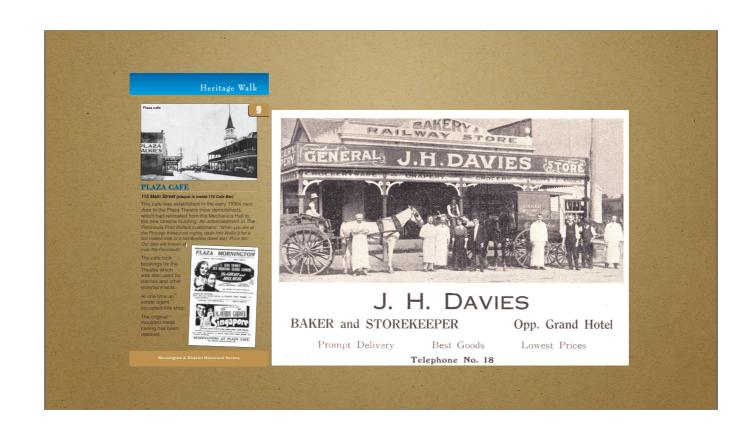

Following the Allchins, it was run in succession by Nunn, Higgs, Doult and then Fyffe before finally becoming Crosob's delinatessen

The building was demolished to make way for the

M.....