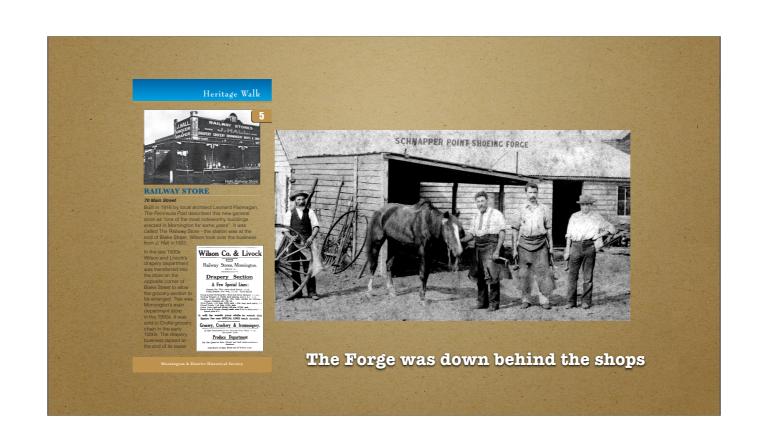

# Mornington Shoeing Forge

General Blacksmith and Wheelwright, Coachbuilder, Horse-Shoer

Builder of Vehicles of every description.
Repairs on shortest notice. Tyres cut
and shut. Vehicles bought, sold, or
exchanged. Horseshoes made only from
the best milled steel. Rubber tyres at
city prices.

Blacksmiths at Mornington

MAIN STREET SOUTH

The southern end of Main Street beyond Barkly Street was sparsely populated untel the 1970s. There was careful repeated by miles Street on the 1970s. There was end drappely on India Street come in the 1970s. There was end drappely on India Street come in the 1970s. There was end drappely on India Street come in the 1970s. There was end drappely on India Street come in the 1970s. There was end drappely on India Street Come India Street In