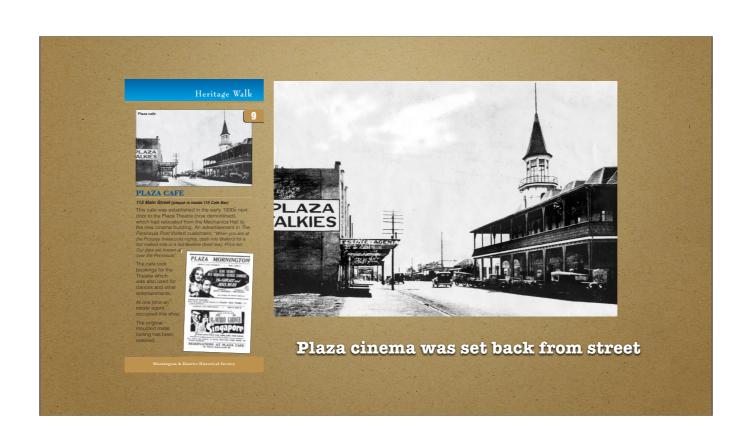

# Plaza cafe PLAZA CAFE 115 Main Street (plaque is maste 116 Cafe Bar) This cafe was established in the early 1900 in part of the process of