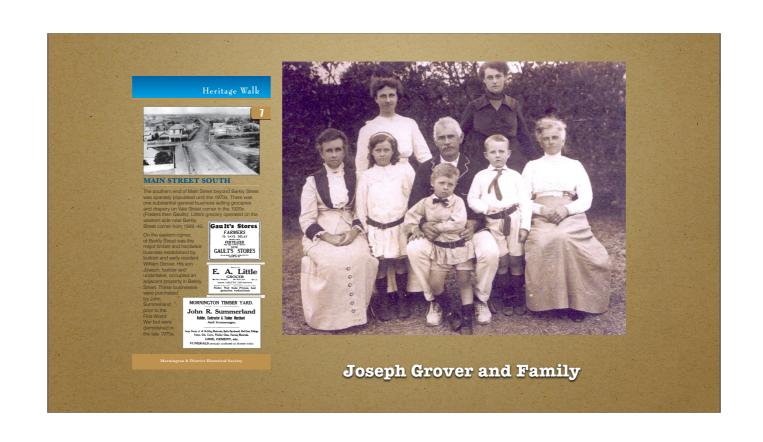

# MAIN STREET SOUTH The country and the Seed severed from the same winning grooms are shown in grooms and change you had been seen winning grooms are shown in the same winning grooms and change you had been considered and h

Blacksmiths at Mornington

MAIN STREET SOUTH

The southern end of Main Street beyond Barkly Street was sparsely populated untel the 1970s. There was careful repeated by miles Street on the 1970s. There was end drappely on India Street come in the 1970s. There was end drappely on India Street come in the 1970s. There was end drappely on India Street come in the 1970s. There was end drappely on India Street come in the 1970s. There was end drappely on India Street Come India Street In