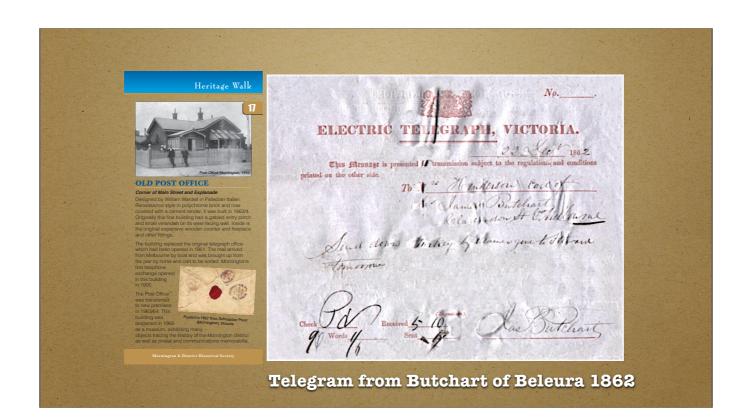

Main St., Mornington

As you travel along the street to the Hotel

THE GRAND HOTEL 124 Main Stre

Built in 1889, this building began as the Grand Coffee Palace, one of many such establishments encouraged by the Temperance Movement. The architect was William Pitt who had designed the Windsor Hotel in Melbourne. The original building had three bays

Cornelius Crowley was the first owner. He also owner the Cricketer's Arms Hotel next door. This was built in 1866 with a decorative parapet of finials and urns. The liquor licence was transferred in the early 1809, from the Arms to the Coffee Palace which was then

before being replaced by a furniture store in the late 1940s and then various businesses over the years.

1940s and then various businesses over the years.
The Grand was expanded to its current size in 1919
The tower has always been a landmark feature in

the town. The current design, constructed in 1987, is the third. The building retains ts original distinctive French Renaissance evival style roof and

Grand Hotel, Mercington Peter & 1.