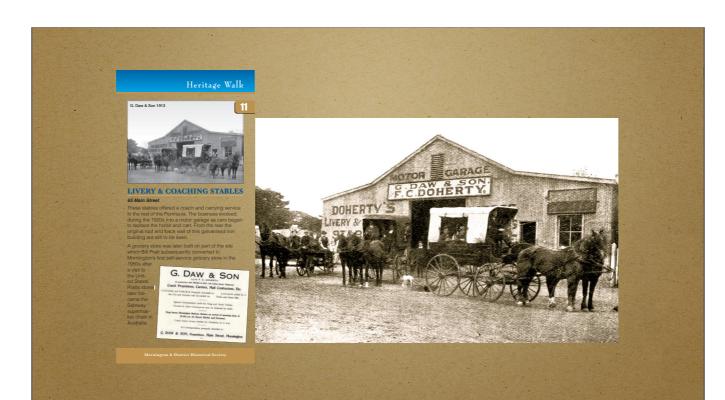

ORNINGTON 70 P.O. BOX 6



MORNINGTON.

MONDAY, DEC. 26.

THE SEASON'S RAREST TREAT

Perry Bros.' Gigantic

# Circus and Zoo

40-MIGHTY ACTS-40

A Brilliant Coterie of World-famous Circus Stars, including Famous Flying Lorenz Family; Achai Troupe Perch and Ladder Balancers. CAP. MONZALA and his Performing Elephants. Lions and Tigers, including Tommy, the smallest Blephant on earth, who dances the Charleston and plays his own music. CESTRIO, the Great Acrobatic Waiter, direct from Italy. ANNA and her Performing Dogs. SIGNOR ALBERTO, the Wizaad of the wire. NOVELLO and his Benutiful Posing Dogs. TEX HARRISON, the Cowboy Rope Spinner and Lariat Thrower (direct from Texas). Together with the full strength of the Perry Organisation complete. A full and comprehensive programme. POPULAR PRICES.











#### Main St Mornington

## 12 ORIENTAL BANK & ALLCHIN'S STORE

Pioneer resident Thomás Allchin constructed this building with bricks made from his clay pit on the lower corner of his Sutton Grange Estate. He leased the building to The Oriental Bank which traded there

ne building was later onverted into retail remises becoming erb Dickinson's The bint Furnishing store



many years. The ilding now reveals little of its former appearance cept for the characteristic splayed corner and

rectarguar upper lever double-rung windows.

On the opposite dower's the site of Alichin's store which Thomas Alichin began in 1859, adding a service of storey in 1872. It grew to become a major-spended store unit by this wills Sarght. Goods were brought from Melbourne by Alichin's ketches Maggiand