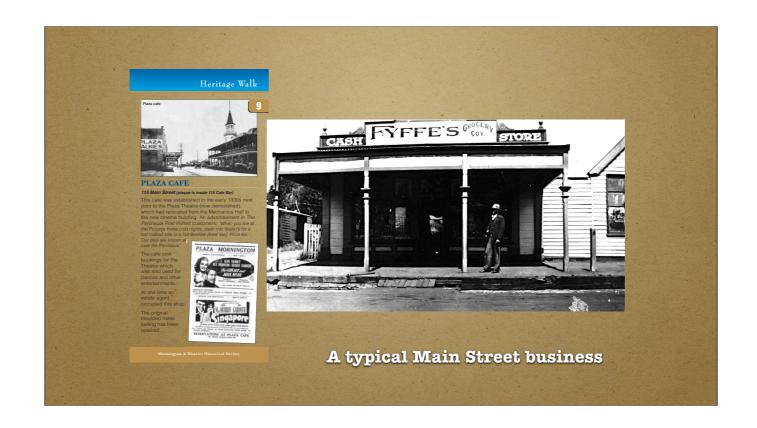

Following the Allchins, it was run in succession by Nunn, Higgs, Doult and then Fyffe before finally becoming Crosob's delinatessen

The building was demolished to make way for the

M.....