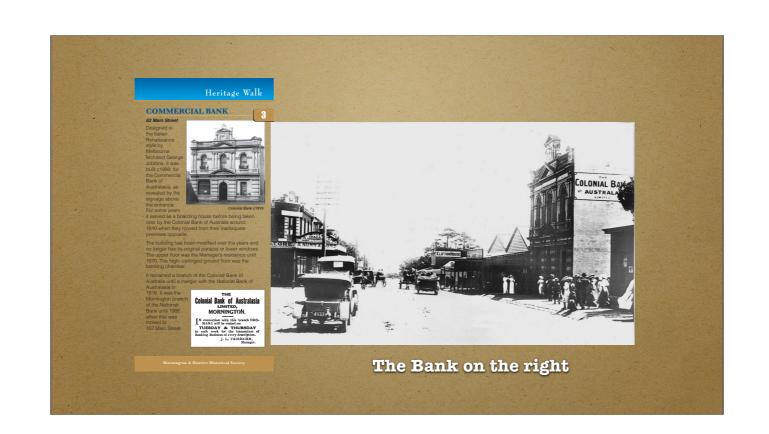

# COMMERCIAL BANK 62 Main Street Colonial Bank of Australasia MORNINGTON. I N connection with this branch DRO-MANA will be visited on TUESDAY & THURSDAY in each week for the transaction of Banking Business of every description. J. L. FAIRBAIRN, Manager. THE Colonial Bank of Australasia