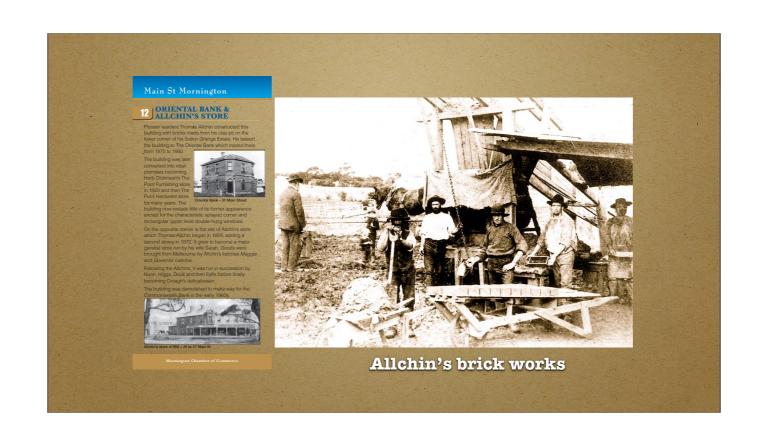

## 12 ORIENTAL BANK & ALLCHIN'S STORE

Pioneer resident Thomás Allchin constructed this building with bricks made from his clay pit on the lower corner of his Sutton Grange Estate. He leased the building to The Oriental Bank which traded there

ne building was later onverted into retail remises becoming erb Dickinson's The bint Furnishing store

many years. The ilding now reveals little of its former appearance cept for the characteristic splayed corner and

rectarguar upper lever double-rung windows.

On the opposite dower's the site of Alichin's store which Thomas Alichin began in 1859, adding a service of storey in 1872. It grew to become a major-spended store unit by this wills Sarght. Goods were brought from Melbourne by Alichin's ketches Maggiand Gowerner's atmine.

Following the Allchins, it was run in succession by Nunn, Higgs, Doult and then Fyffe before finally becoming Crosob's delinatessen

The building was demolished to make way for the

M.....