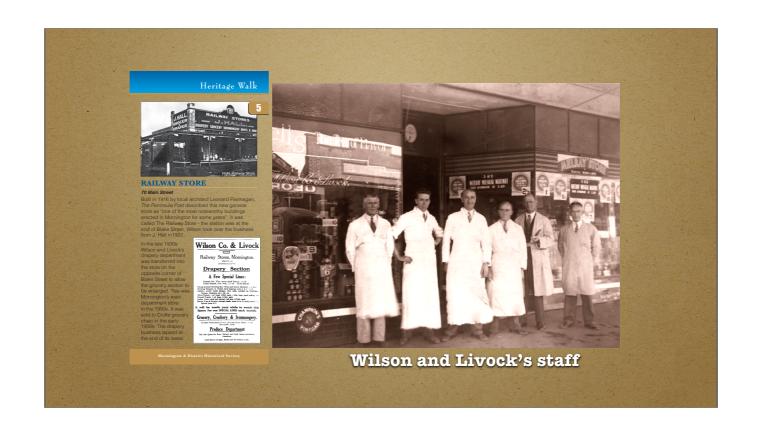

Blacksmiths at Mornington

MAIN STREET SOUTH

The southern end of Main Street beyond Barkly Street was sparsely populated untel the 1970s. There was careful repeated by miles Street on the 1970s. There was end drappely on India Street come in the 1970s. There was end drappely on India Street come in the 1970s. There was end drappely on India Street come in the 1970s. There was end drappely on India Street come in the 1970s. There was end drappely on India Street Come India Street In

MORNINGTON TIMBER YARD.

John R. Summerland

Bilder, Contracts & Timber Merchant

And frommonger.

Dollar, Establish Timber Herchert
And Ironmonger.

Leys State of all Stating Matrick, Balls Herbard, Bel Con. No.
State, Oks. Georg. With Con. Pater Matrick.
LEMER, CREWENT, eds.