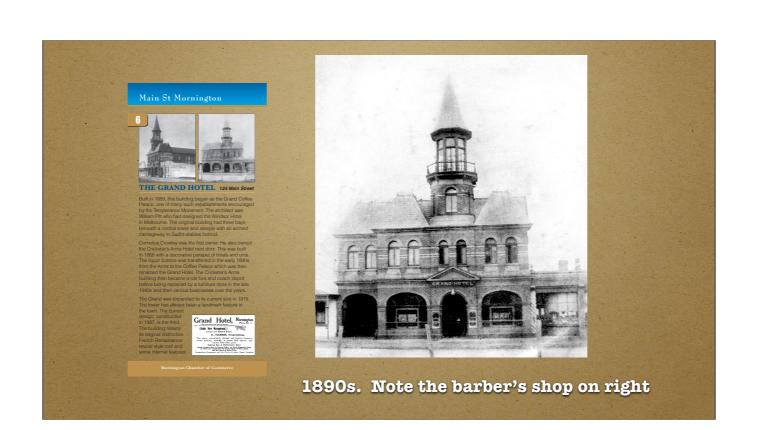

Main St., Mornington

As you travel along the street to the Hotel

THE GRAND HOTEL 124 Main Stre

Built in 1889, this building began as the Grand Coffee Palace, one of many such establishments encouraged by the Temperance Movement. The architect was William Pitt who had designed the Windsor Hotel in Melbourne. The original building had three bays

Cornelius Crowley was the first owner. He also owner the Cricketer's Arms Hotel next door. This was built in 1866 with a decorative parapet of finials and urns. The liquor licence was transferred in the early 1809, from the Arms to the Coffee Palace which was then

before being replaced by a furniture store in the late 1940s and then various businesses over the years.

1940s and then various businesses over the years.
The Grand was expanded to its current size in 1919
The tower has always been a landmark feature in

the town. The current design, constructed in 1987, is the third. The building retains ts original distinctive French Renaissance evival style roof and

Grand Hotel, Mercington Peter & 1.