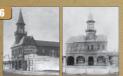

Main St., Mornington

As you travel along the street to the Hotel

THE GRAND HOTEL 124 Main Stre

Built in 1889, this building began as the Grand Coffee Palace, one of many such establishments encouraged by the Temperance Movement. The architect was William Pitt who had designed the Windsor Hotel in Melbourne. The original building had three bays

Cornelius Crowley was the first owner. He also owner the Cricketer's Arms Hotel next door. This was built in 1866 with a decorative parapet of finials and urns. The liquor licence was transferred in the early 1809, from the Arms to the Coffee Palace which was then

before being replaced by a furniture store in the late 1940s and then various businesses over the years.

1940s and then various businesses over the years.
The Grand was expanded to its current size in 1919
The tower has always been a landmark feature in

the town. The current design, constructed in 1987, is the third. The building retains ts original distinctive French Renaissance evival style roof and

Grand Hotel, Mercington Peter & 1.