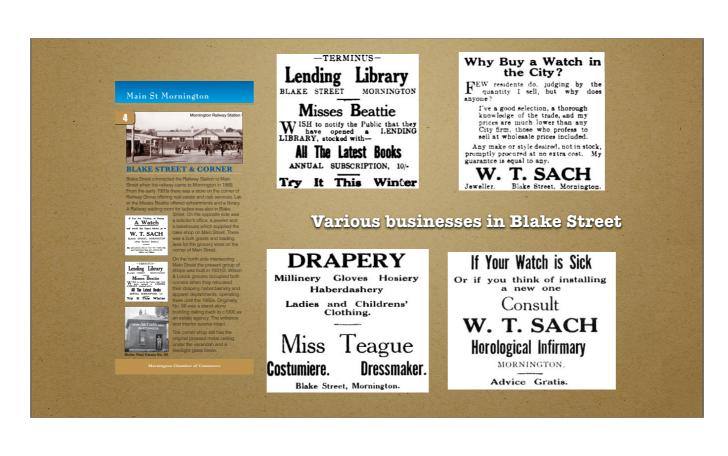

THE NEW UP TO DATE DINING ROOM IS NOW OPENED BUCHANANS AND CADBURYS BEST ASSORTED CHOCOLATES.











Visitors to Mornington will find a Trip to

# DICKINSON BROS. MAIN STREET

Both a Pleasure and Profit

# COMPLETE HOUSE FURNISHERS

HOUSEHOLD IRONMONGERY CROCKERY

GLASSWARE DRAPERY

Newest Goods are always arriving in LADIES' AND CHILDREN'S WEAR and MEN'S APPAREL BOOTS AND SHOES CAMPING AND SEASIDE REQUISITES

Inspect our SPECIAL VALUE in CANADIAN BATHING COSTUMES

... and also



# COMMERCIAL BANK 62 Main Street Colonial Bank of Australasia MORNINGTON. I N connection with this branch DRO-MANA will be visited on TUESDAY & THURSDAY in each week for the transaction of Banking Business of every description. J. L. FAIRBAIRN, Manager. THE Colonial Bank of Australasia

THE















# J. JENKINS

# Mornington Shoeing Forge

General Blacksmith and Wheelwright, Coachbuilder, Horse-Shoer

Builder of Vehicles of every description.
Repairs on shortest notice. Tyres cut
and shut. Vehicles bought, sold, or
exchanged. Horseshoes made only from
the best milled steel. Rubber tyres at
city prices.

Main St., Mornington

As you travel along the street to the Hotel













THE GRAND HOTEL 124 Main Stre

Built in 1889, this building began as the Grand Coffee Palace, one of many such establishments encouraged by the Temperance Movement. The architect was William Pitt who had designed the Windsor Hotel in Melbourne. The original building had three bays

Cornelius Crowley was the first owner. He also owner the Cricketer's Arms Hotel next door. This was built in 1866 wit