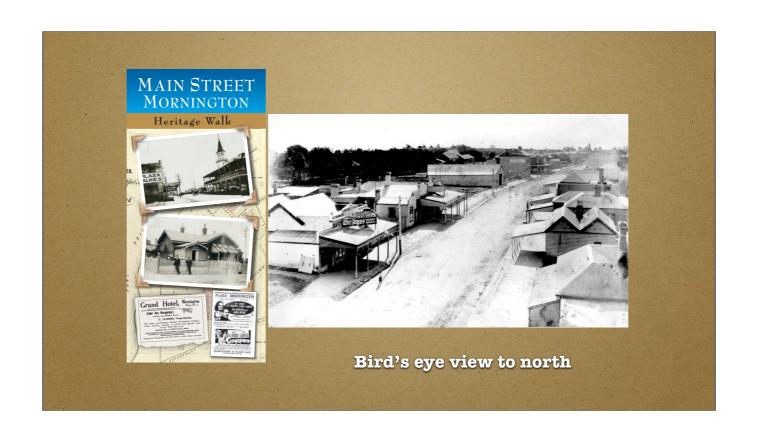

Blacksmiths at Mornington

MAIN STREET SOUTH

The southern end of Main Street beyond Barkly Street was sparsely populated untel the 1970s. There was careful repeated by miles Street on the 1970s. There was end drappely on India Street come in the 1970s. There was end drappely on India Street come in the 1970s. There was end drappely on India Street come in the 1970s. There was end drappely on India Street come in the 1970s. There was end drappely on India Street Come India Street In