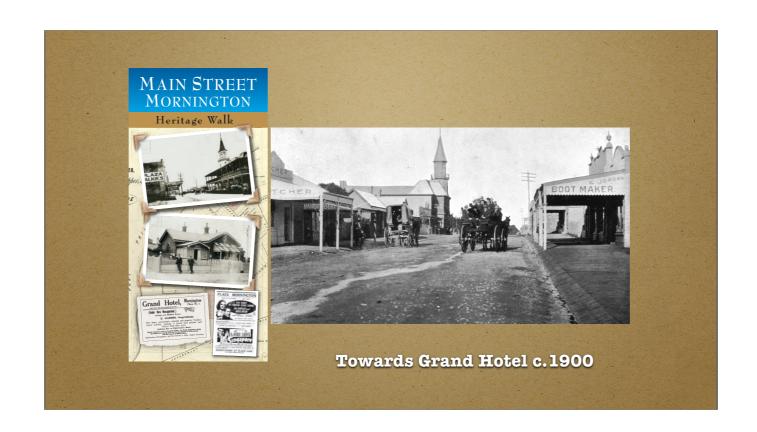

Main St., Mornington

As you travel along the street to the Hotel

THE GRAND HOTEL 124 Main Stre

Built in 1889, this building began as the Grand Coffee Palace, one of many such establishments encouraged by the Temperance Movement. The architect was William Pitt who had designed the Windsor Hotel in Melbourne. The original building had three bays

Cornelius Crowley was the first owner. He also owner the Cricketer's Arms Hotel next door. This was built in 1866 with a decorative parapet of finials and urns. The liquor licence was transferred in the early 1809, from the Arms to the Coffee Palace which was then