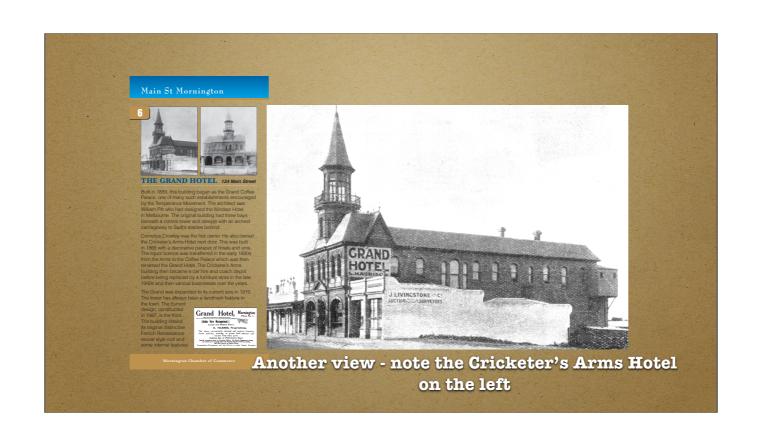

Main St., Mornington

As you travel along the street to the Hotel

THE GRAND HOTEL 124 Main Stre

Built in 1889, this building began as the Grand Coffee Palace, one of many such establishments encouraged by the Temperance Movement. The architect was William Pitt who had designed the Windsor Hotel in Melbourne. The original building had three bays

Cornelius Crowley was the first owner. He also owner the Cricketer's Arms Hotel next door. This was built in 1866 with a decorative parapet of finials and urns. The liquor licence was transferred in the early 1809, from the Arms to the Coffee Palace which was then

before being replaced by a furniture store in the late 1940s and then various businesses over the years.

1940s and then various businesses over the years.
The Grand was expanded to its current size in 1919
The tower has always been a landmark feature in

the town. The current design, constructed in 1987, is the third. The building retains ts original distinctive French Renaissance evival style roof and

Grand Hotel, Mercington Peter & 1.