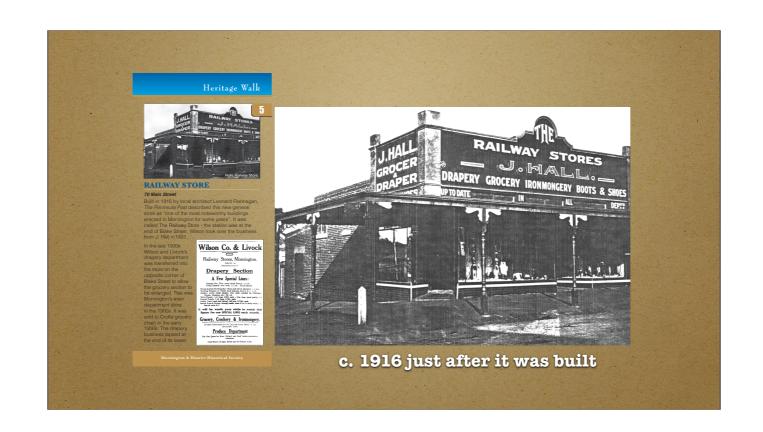

Blacksmiths at Mornington

MAIN STREET SOUTH

The southern end of Main Street beyond Barkly Street was sparsely populated untel the 1970s. There was careful repeated by miles Street on the 1970s. There was end drappely on India Street come in the 1970s. There was end drappely on India Street come in the 1970s. There was end drappely on India Street come in the 1970s. There was end drappely on India Street come in the 1970s. There was end drappely on India Street Come India Street In

MORNINGTON TIMBER YARD.

John R. Summerland

Bilder, Contracts & Timber Merchant

And frommonger.

Dollar, Establish Timber Herchert
And Ironmonger.

Leys State of all Stating Matrick, Balls Herbard, Bel Con. No.
State, Oks. Georg. With Con. Pater Matrick.
LEMER, CREWENT, eds.