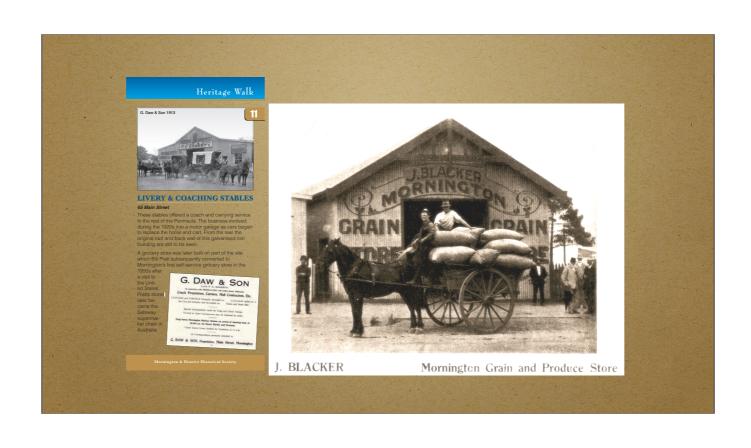

# Mornington Shoeing Forge

General Blacksmith and Wheelwright, Coachbuilder, Horse-Shoer

Builder of Vehicles of every description.
Repairs on shortest notice. Tyres cut
and shut. Vehicles bought, sold, or
exchanged. Horseshoes made only from
the best milled steel. Rubber tyres at
city prices.