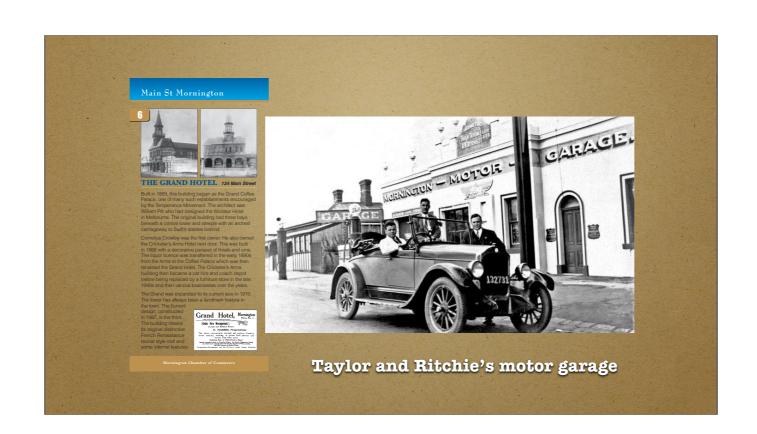

Main St., Mornington

As you travel along the street to the Hotel

THE GRAND HOTEL 124 Main Stre

Built in 1889, this building began as the Grand Coffee Palace, one of many such establishments encouraged by the Temperance Movement. The architect was William Pitt who had designed the Windsor Hotel in Melbourne. The original building had three bays

Cornelius Crowley was the first owner. He also owner the Cricketer's Arms Hotel next door. This was built in 1866 with a decorative parapet of finials and urns. The liquor licence was transferred in the early 1809, from the Arms to the Coffee Palace which was then

before being replaced by a furniture store in the late 1940s and then various businesses over the years.

1940s and then various businesses over the years.
The Grand was expanded to its current size in 1919
The tower has always been a landmark feature in

the town. The current design, constructed in 1987, is the third. The building retains ts original distinctive French Renaissance evival style roof and

Grand Hotel, Mercington Peter & 1.