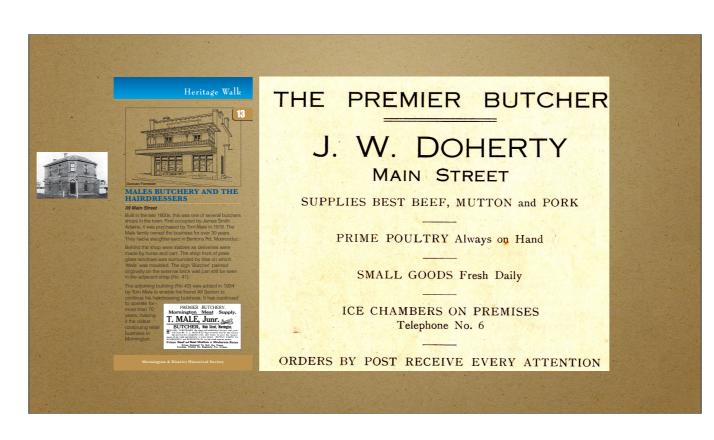

Following the Allchins, it was run in succession by Nunn, Higgs, Doult and then Fyffe before finally becoming Crosob's delinatessen

The building was demolished to make way for the

M.....