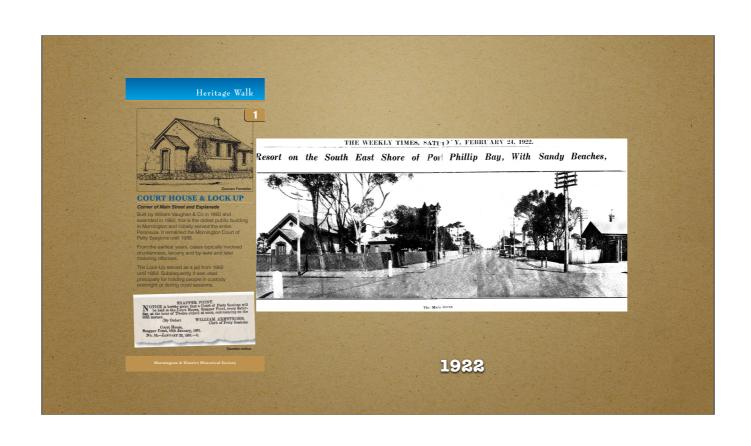

# MAIN STREET SOUTH The country and the Seed severed from the same winning grooms are shown in grooms and change you had been seen winning grooms are shown in the same winning grooms and change you had been considered and h