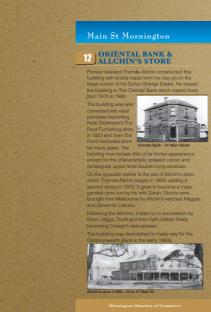

## 12 ORIENTAL BANK & ALLCHIN'S STORE

Pioneer resident Thomás Allchin constructed this building with bricks made from his clay pit on the lower corner of his Sutton Grange Estate. He leased the building to The Oriental Bank which traded there

ne building was later onverted into retail remises becoming erb Dickinson's The bint Furnishing store

many years. The ilding now reveals little of its former appearance cept for the characteristic splayed corner and

rectarguar upper lever double-rung windows.

On the opposite dower's the site of Alichin's store which Thomas Alichin began in 1859, adding a service of storey in 1872. It grew to become a major-spended store unit by this wills Sarght. Goods were brought from Melbourne by Alichin's ketches Maggiand Gowerner's atmine.

Following the Allchins, it was run in succession by Nunn, Higgs, Doult and then Fyffe before finally becoming Crosob's delinatessen

The building was demolished to make way for the

M.....