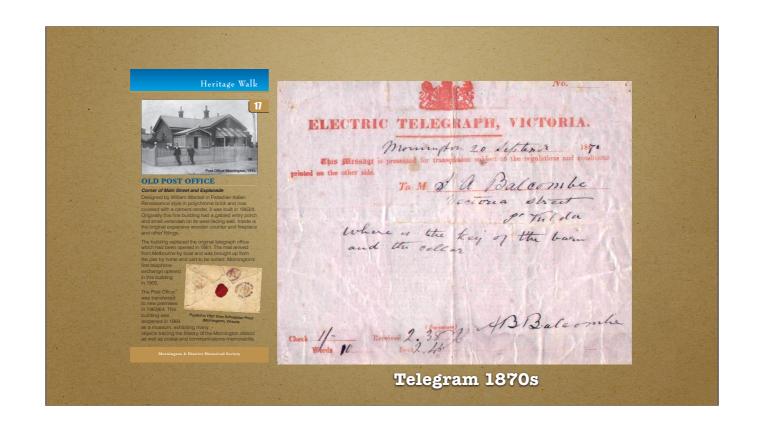

Main St., Mornington

As you travel along the street to the Hotel

THE GRAND HOTEL 124 Main Stre

Built in 1889, this building began as the Grand Coffee Palace, one of many such establishments encouraged by the Temperance Movement. The architect was William Pitt who had designed the Windsor Hotel in Melbourne. The original building had three bays

Cornelius Crowley was the first owner. He also owner the Cricketer's Arms Hotel next door. This was built in 1866 with a decorative parapet of finials and urns. The liquor licence was transferred in the early 1809, from the Arms to the Coffee Palace which was then

before being replaced by a furniture store in the late 1940s and then various businesses over the years.

1940s and then various businesses over the years.
The Grand was expanded to its current size in 1919
The tower has always been a landmark feature in

the town. The current design, constructed in 1987, is the third. The building retains ts original distinctive French Renaissance evival style roof and

Grand Hotel, Mercington Peter & 1.