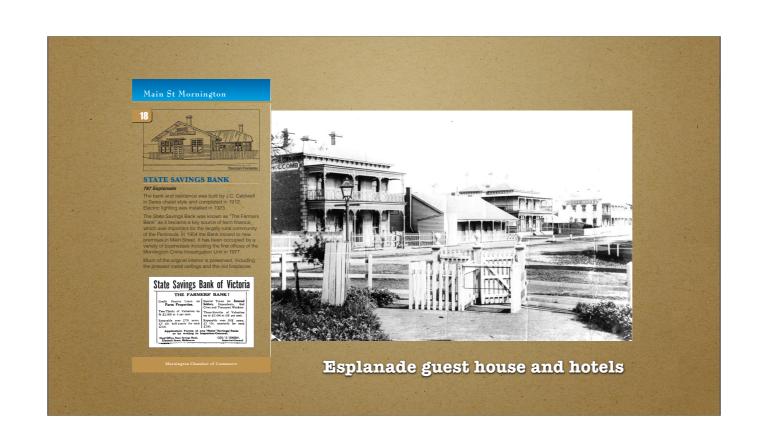

### STATE SAVINGS BANK

State Savings Bank of Victoria

THE PARMICES BANK!

Cottle Fragin Light on Parmice Light Type in Parmice Light

# The State Savings Bank of Victoria

## Guaranteed by the Government of Victoria

There are now 718,281 Depositors with over Twenty-three million pounds to

Branches at Mornington (The Esplanade), Frankston, Cheltenham, and 120 other centres, with 333 Agencies at smaller towns.

Deposits received from one shilling to one thousand pounds.

Interest allowed on sums from £1 to £350 as follows:

 $3\frac{1}{2}$  per cent. on sums up to ... £100 3 per cent. on excess over £100 up to £350

Depositors may also purchase Deposit Stock, bearing Interest at 3 per cent. in sums from £10 to £1000, in addition to having an ordinary account bearing interest up to £350.

## A SAFE DEPOSIT DEPARTMENT

for the exclusive use of Depositors, is now established at Head Office and Branches.

Locked boxes and sealed packets containing deeds, wills, and other valuable documents may be lodged for safe keeping on production of passbook and payment of a small annual fee.

GEO. E. EMERY,

Elizabeth Street, Melbourne.

Inspector-General.