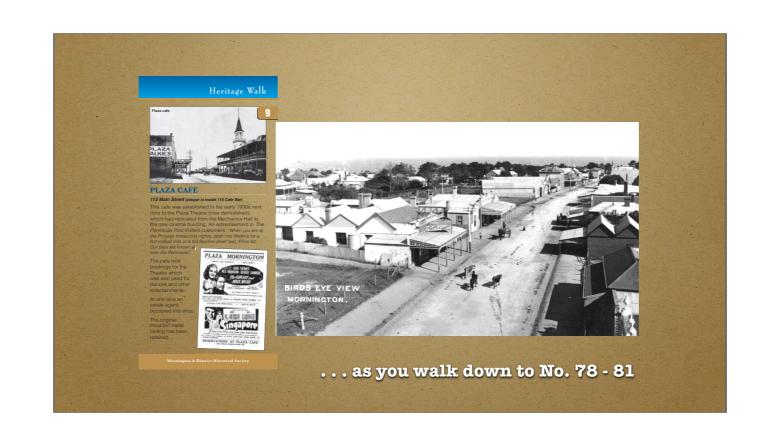

# Plaza cafe PLAZA CAFE 115 Main Street (plaque is maste 116 Cafe Bar) This cafe was established in the early 1900 in part of the process of