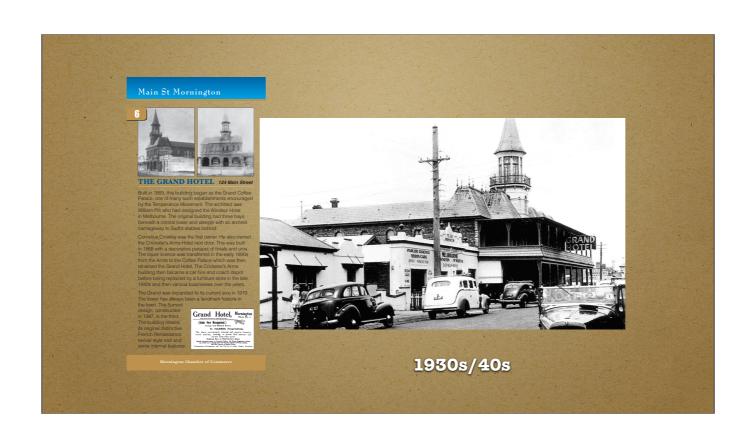

Main St., Mornington

As you travel along the street to the Hotel

THE GRAND HOTEL 124 Main Stre

Built in 1889, this building began as the Grand Coffee Palace, one of many such establishments encouraged by the Temperance Movement. The architect was William Pitt who had designed the Windsor Hotel in Melbourne. The original building had three bays

Cornelius Crowley was the first owner. He also owner the Cricketer's Arms Hotel next door. This was built in 1866 with a decorative parapet of finials and urns. The liquor licence was transferred in the early 1809, from the Arms to the Coffee Palace which was then

before being replaced by a furniture store in the late 1940s and then various businesses over the years.

1940s and then various businesses over the years.
The Grand was expanded to its current size in 1919
The tower has always been a landmark feature in

the town. The current design, constructed in 1987, is the third. The building retains ts original distinctive French Renaissance evival style roof and

Grand Hotel, Mercington Peter & 1.