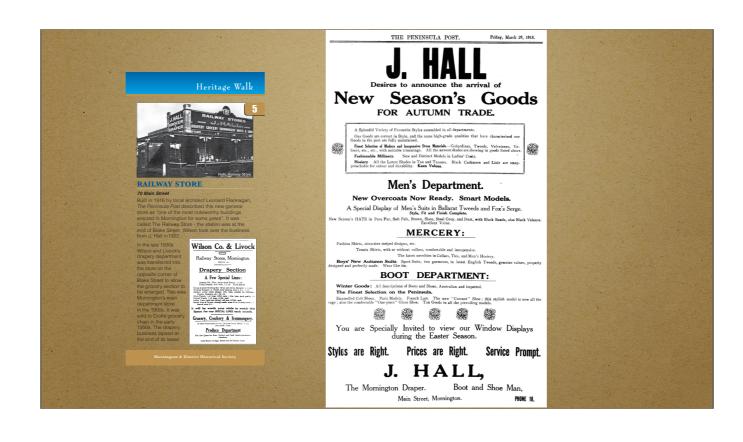

Blacksmiths at Mornington

MAIN STREET SOUTH

The southern end of Main Street beyond Barkly Street was sparsely populated untel the 1970s. There was careful repeated by miles Street on the 1970s. There was end drappely on India Street come in the 1970s. There was end drappely on India Street come in the 1970s. There was end drappely on India Street come in the 1970s. There was end drappely on India Street come in the 1970s. There was end drappely on India Street Come India Street In

MORNINGTON TIMBER YARD.

John R. Summerland

Bilder, Contracts & Timber Merchant

And frommonger.

Dollar, Establish Timber Herchert
And Ironmonger.

Leys State of all Stating Matrick, Balls Herbard, Bel Con. No.
State, Oks. Georg. With Con. Pater Matrick.
LEMER, CREWENT, eds.