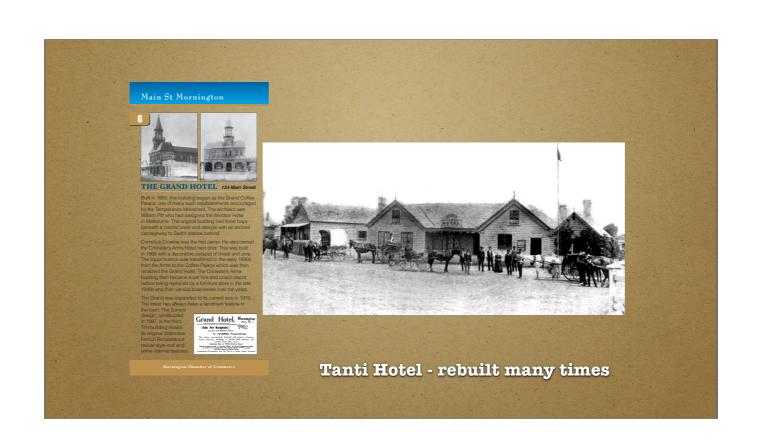

Main St., Mornington

As you travel along the street to the Hotel

THE GRAND HOTEL 124 Main Stre

Built in 1889, this building began as the Grand Coffee Palace, one of many such establishments encouraged by the Temperance Movement. The architect was William Pitt who had designed the Windsor Hotel in Melbourne. The original building had three bays

Cornelius Crowley was the first owner. He also owner the Cricketer's Arms Hotel next door. This was built in 1866 with a decorative parapet of finials and urns. The liquor licence was transferred in the early 1809, from the Arms to the Coffee Palace which was then

before being replaced by a furniture store in the late 1940s and then various businesses over the years.

1940s and then various businesses over the years.
The Grand was expanded to its current size in 1919
The tower has always been a landmark feature in

the town. The current design, constructed in 1987, is the third. The building retains ts original distinctive French Renaissance evival style roof and

Grand Hotel, Mercington Peter & 1.