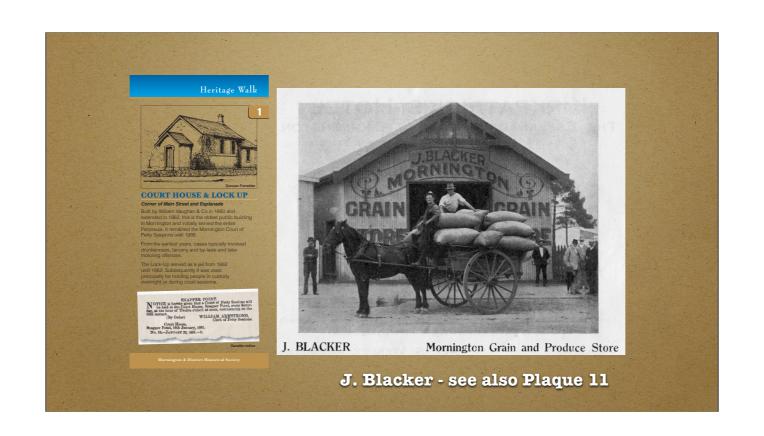

Blacksmiths at Mornington

MAIN STREET SOUTH

The southern end of Main Street beyond Barkly Street was sparsely populated untel the 1970s. There was careful repeated by miles Street on the 1970s. There was end drappely on India Street come in the 1970s. There was end drappely on India Street come in the 1970s. There was end drappely on India Street come in the 1970s. There was end drappely on India Street come in the 1970s. There was end drappely on India Street Come India Street In