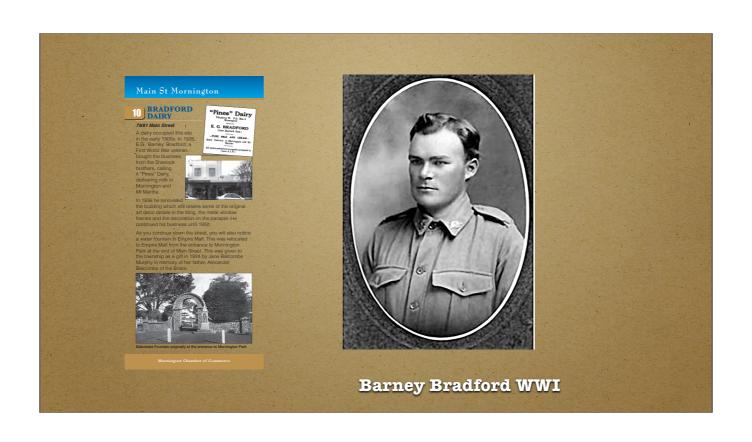

## "Pines" Dairy

Telephone 70. P.O. Box 6 Mornington

#### E. G. BRADFORD

(Late Sherlock Bros.)

Daily Delivery to Mornington and Mt Martha

All communications promptly attended to (Late A.I.F.)

## "Pines" Dairy

DAILY DELIVERY TO MORNING
TON AND MT. MARTHA
NURSERY MILK FROM TUBERCULIN TESTED COWS A
SPECIALITY
PURE MILK AND CREAM

ALL COMMUNICATIONS PROMPT-LY ATTENDED TO

## E. G. Bradford

'PHONE: MORNINGTON 70 P.O. BOX 6

MORNINGTON.

MONDAY, DEC. 26.

THE SEASON'S RAREST TREAT

Perry Bros.' Gigantic