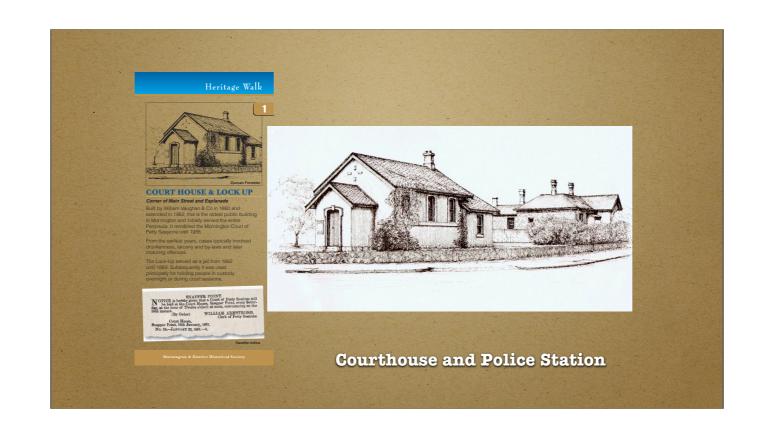

# MAIN STREET SOUTH The country and the Seed severed from the same winning grooms are shown in grooms and change you had been seen winning grooms are shown in the same winning grooms and change you had been considered and h