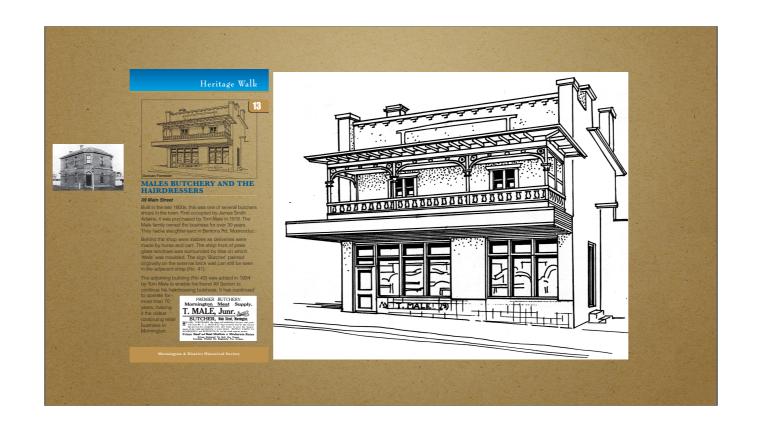

Following the Allchins, it was run in succession by Nunn, Higgs, Doult and then Fyffe before finally becoming Crosob's delinatessen

The building was demolished to make way for the

M.....