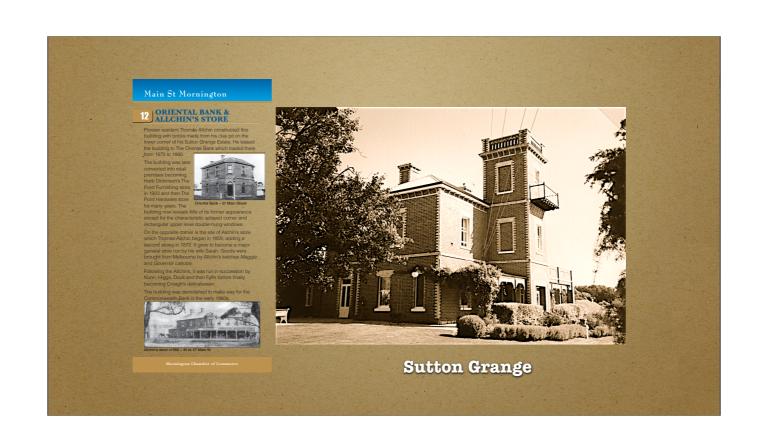

## 12 ORIENTAL BANK & ALLCHIN'S STORE

Pioneer resident Thomás Allchin constructed this building with bricks made from his clay pit on the lower corner of his Sutton Grange Estate. He leased the building to The Oriental Bank which traded there

ne building was later onverted into retail remises becoming erb Dickinson's The bint Furnishing store

many years. The ilding now reveals little of its former appearance cept for the characteristic splayed corner and

rectarguar upper lever double-rung windows.

On the opposite dower's the site of Alichin's store which Thomas Alichin began in 1859, adding a service of storey in 1872. It grew to become a major-spended store unit by this wills Sarght. Goods were brought from Melbourne by Alichin's ketches Maggiand Gowerner's atmine.

Following the Allchins, it was run in succession by Nunn, Higgs, Doult and then Fyffe before finally becoming Crosob's delinatessen

The building was demolished to make way for the

M.....