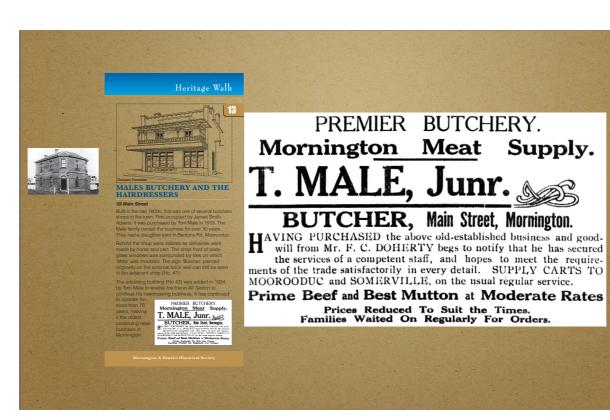

Following the Allchins, it was run in succession by Nunn, Higgs, Doult and then Fyffe before finally becoming Crosob's delinatessen

The building was demolished to make way for the

M.....